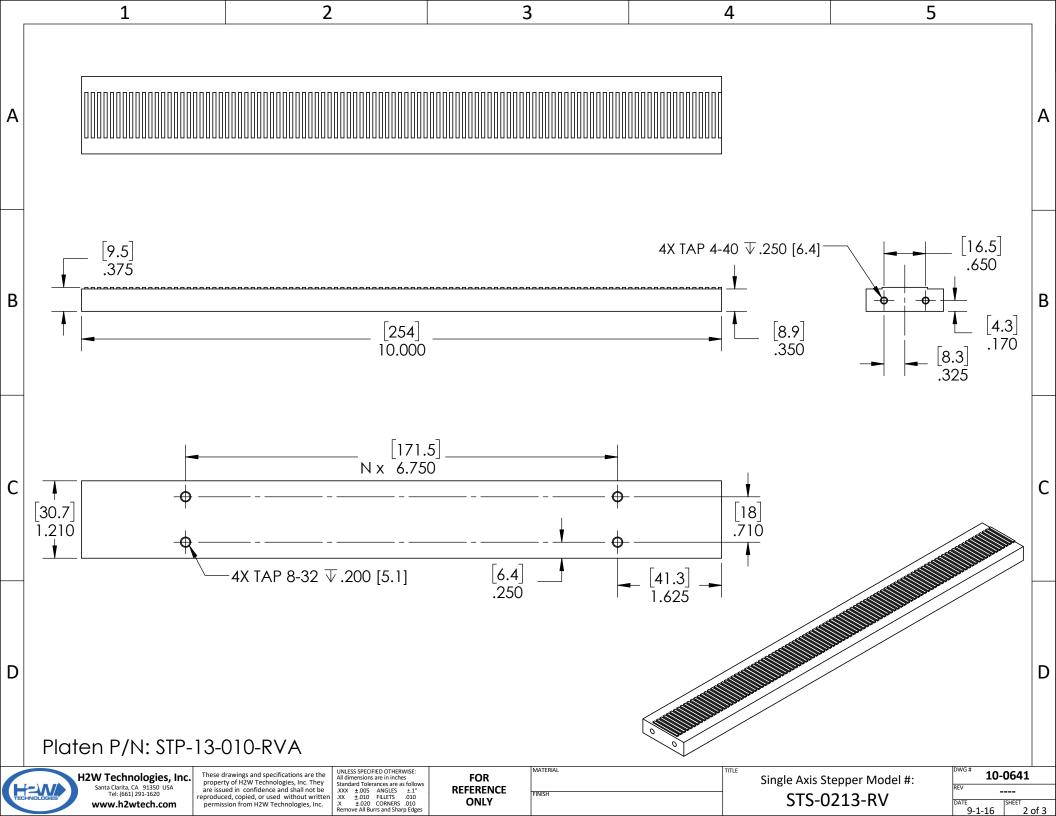

H2W Technologies, Inc.
Santa Clarita, CA. 91350 USA
Tel: (661) 291-1620
www.h2wtech.com

D

1

These drawings and specifications are the property of HZW Technologies, Inc. They are issued in confidence and shall not be reproduced, copied, or used without written permission from HZW Technologies, Inc. UNLESS SPECIFIED OTHERWISE: All dimensions are in inches Standard Tolerances are as follows XXX ±.005 ANGLES ±.1" XX ±.010 FILLETS .010 X ±.020 CORNERS .010 Remove All Burrs and Sharp Edges

FOR REFERENCE ONLY

Single Axis Stepper Model #: STS-0213-RV

DWG# 10-0641

REV ---DATE | SHEET | SHEET | S o f 2 |

D

Α

В