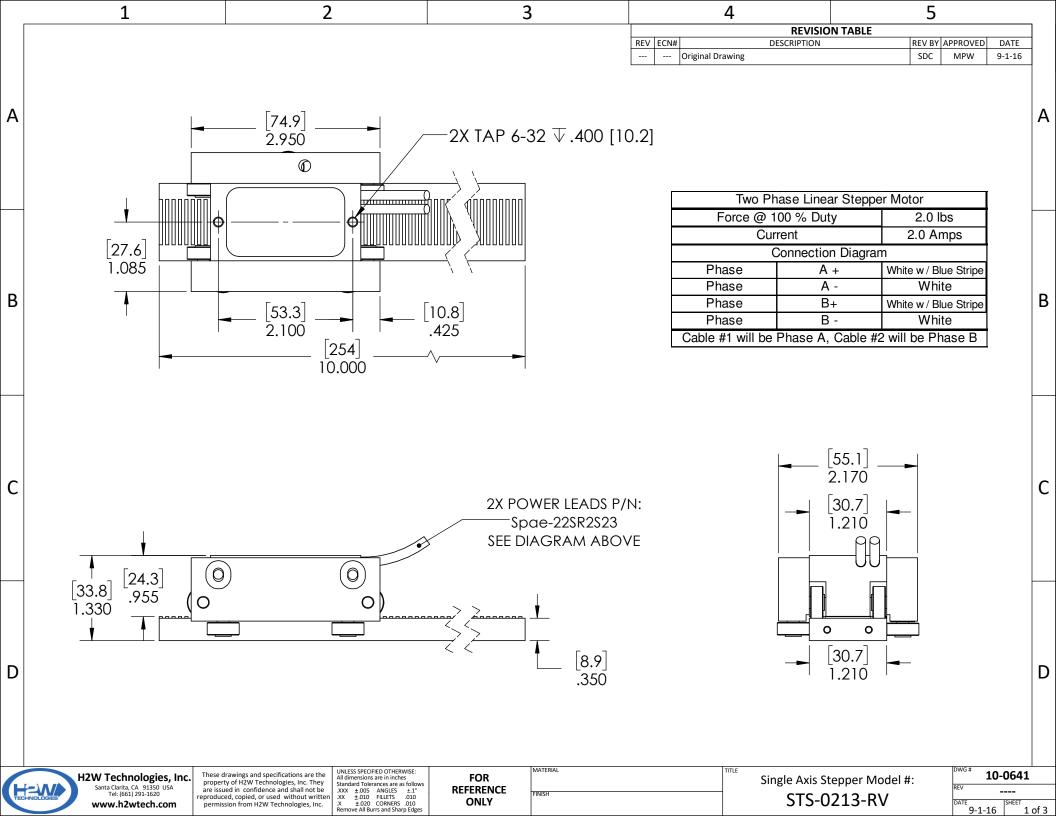

H2W Technologies, Inc.
Santa Clarita, CA. 91350 USA
Tel: (661) 291-1620
www.h2wtech.com

D

1

These drawings and specifications are the property of HZW Technologies, Inc. They are issued in confidence and shall not be reproduced, copied, or used without written permission from HZW Technologies, Inc. UNLESS SPECIFIED OTHERWISE: All dimensions are in inches Standard Tolerances are as follows XXX ±.005 ANGLES ±.1" XX ±.010 FILLETS .010 X ±.020 CORNERS .010 Remove All Burrs and Sharp Edges

FOR REFERENCE ONLY

Single Axis Stepper Model #: STS-0213-RV

DWG# 10-0641

REV ---DATE | SHEET | SHEET | S o f 2 |

D

Α

В