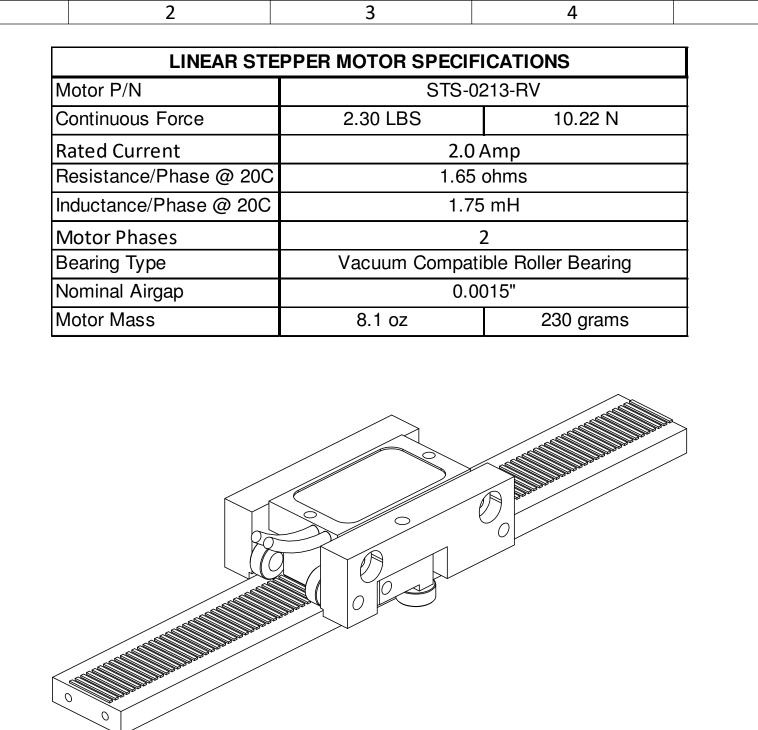

H2W Technologies, Inc.
Santa Clarita, CA. 91350 USA
Tel: (661) 291-1620
www.h2wtech.com

D

1

These drawings and specifications are the property of HZW Technologies, Inc. They are issued in confidence and shall not be reproduced, copied, or used without written permission from HZW Technologies, Inc. UNLESS SPECIFIED OTHERWISE: All dimensions are in inches Standard Tolerances are as follows XXX ±.005 ANGLES ±.1" XX ±.010 FILLETS .010 X ±.020 CORNERS .010 Remove All Burrs and Sharp Edges

FOR REFERENCE ONLY

Single Axis Stepper Model #: STS-0213-RV

DWG# 10-0641

REV ---DATE | SHEET | SHEET | S o f 2 |

D

Α

В